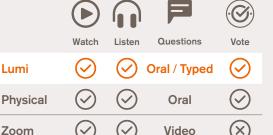

#### Participating by Lumi AGM website

Visit: web.lumiagm.com

Meeting ID: 180-053-901

Have your Proxy Form, Form of Direction or voting email to hand which contain your SRN and PIN.

Detailed instructions on how to join can be found overleaf.

#### Participating by Zoom

To ask a question via video, pre-register to participate by Zoom by emailing your name and SRN to company.secretary@gsk.com by 5.00pm on Thursday 28 April 2022.

Wednesday 4 May 2022 - 2.30pm

#### **Physical meeting**

Please see your Proxy Form or Form of Direction for details on how to get to the Sofitel.

We encourage you to wear a face covering while inside the Sofitel, including for the duration of the meeting.

#### Watch

The AGM will be broadcast in the right-hand panel. Make this larger by clicking the Full Screen icon in the top right-hand corner.

# Questions

To submit a typed question click the Messaging tab, type your question, and click the arrow icon to submit.

To ask a question orally, click the Raise Hand icon in the right-hand panel. You will be able to unmute yourself and speak once prompted by the Chair.

#### Vote

For each resolution, select how you wish to vote. When selected, a confirmation message will appear.

To change your mind simply press the correct choice to override your previous selection. If you wish to cancel your 'live' vote and not submit a vote to the meeting, please press Cancel.