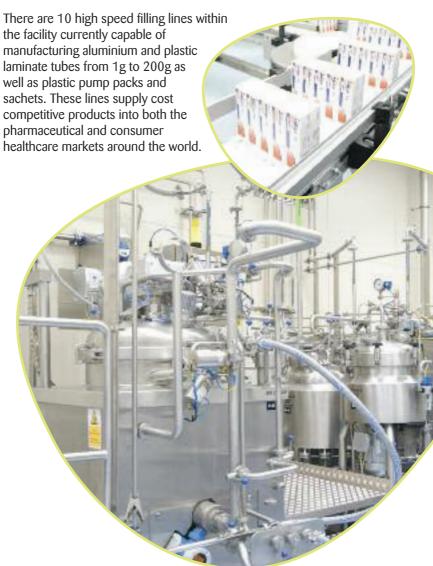

A recent facility expansion increased the manufacturing capacity and included flammable solvent blending capability. A 250kg 'pilot to launch' blending facility is also available for late stage development, clinical trials and small scale commercial supply. This complements the existing 50kg pilot plant facility used for early stage product development and product trials.

The business is complex supplying approx. 100 markets in all the key regions around the world with a variety of pack sizes and types. The facility has capacity for approx. 200m units which with current demand of 200m units, equates to 60% capacity utilisation.

The site also benefits from the Liquids, Creams and Ointments Technical Centre of Excellence being based on site, alongside an experienced product support group, to support any new product launches and line extensions.