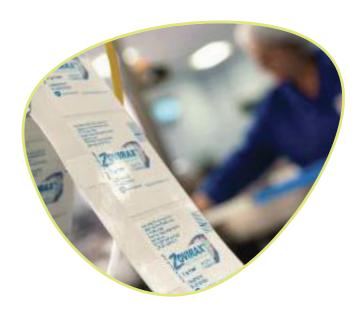

# **Dermatologicals Business Unit**

Barnard Castle is the new product introduction and global supply site for creams, ointments and gel products for GSK.

Currently over 50 topical dermatological products are produced for the Pharmaceutical, Consumer Healthcare and Cosmetic markets combining high quality, secure supply with cost competitiveness. Formulations include steroids, the Zovirax/Abreva antivirals, the antibacterial products Bactroban and Altabax/Altargo, acne products such as Duac and Istrorex, and skin health products such as Physiogel and Oilatum.

**Presentation:** Zovirax cream is available in various sizes of aluminium tubes as well as polypropylene unit dosing pumps. Abreva cream is available in various sizes of aluminium tubes. Packaged in carton with a leaflet.

**Indications: Zovirax** – Aciclovir is the active ingredient for treatment of cold sores.

**Indications:** Abreva contains Docosanol Cream 10%, a unique ingredient that blocks the entry of the virus into surrounding cells.